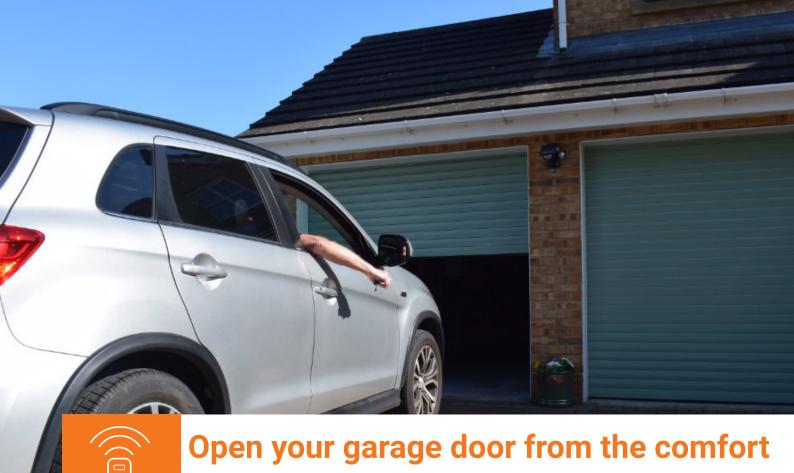

of your car with a remote control

Our range of roller garage doors have modern operator technology, this means they can be opened or closed with a push of a button. This provides convenience and comfort when operating your garage door. In addition to our remote control system, we offer integration with your smart home technology.