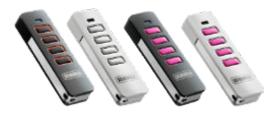

#### Wireless Safe Edge Control System

This modern wireless system sends signals remotely using battery powered receiver technology.

Remote Control Handsets - Two Pearl 2-channel handset remotes are provided with each garage door, additional remotes can be purchased at any time.

Pearl 4-Channel Handset\*
Pearl Vibe is available with a vibrating function

Pearl 2-Channel Handset 2 included as standard

Slider 4-Channel Handset\*

Pearl Range Mount\*