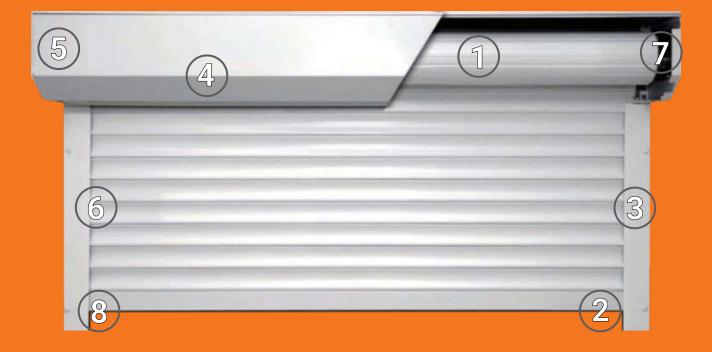

#### 1. Enhanced Security

Deprat barrel locking joints and barrel rings are designed to provide peace of mind (Only available on IRD 77 & ILRD 77)

#### 2. Audible Alarm

An audible alarm sounds at approximately 90dB alerting anyone in the vicinity

#### 3. Aluminium Guides

The aluminium guides are colour matched for all powder coated doors

#### 4. Full box

A full box is supplied as standard with the IRD 55 & ILRD 55 product range and is optional for IRD 77 & ILRD 77

#### 5. Internal Override

In the event of a power failure, all doors are supplied with an internal crank handle allowing you to operate the garage door manually

#### 6. Wool pile strip

The wool pile strip provides a smooth and quiet door operation whilst keeping the weather outside

#### 7. Safety Brake

In the unlikely event of the door curtain falling, the safety brake will hold the curtain in place

#### 8. Rubber Weather Seal

The Rubber seal minimises gaps between the bottom of the garage door and the floor