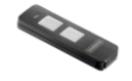

#### Wireless Safe Edge Control System

This modern wireless system sends signals remotely using battery powered receiver technology.

Remote Control Handsets - Two Pearl 2-channel handset remotes are provided with each garage door, additional remotes can be purchased at any time.

Pearl 4-Channel Handset\*
Pearl Vibe is available with a vibrating function

Pearl 2-Channel Handset 2 included as standard

Slider 4-Channel Handset\*

Pearl Range Mount\*