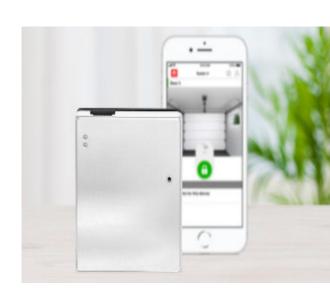

## **SOMweb Provides a Smart Home Solution**\*

Integrating your new garage door with your smart home technology has never been easier. SOMweb can connect with Amazon Alexa, Apple home kit and google assistant, allowing you to control your garage door from your smartphone.

#### **Convenience and Voice Control**

With just one SOMweb, you can control up to ten operators, conveniently open and close garage doors or simply check the door status.

SOMweb supports voice control via Siri and Google Assistant. The SOMweb can also be operated with Amazon Alexa via IFTTT.