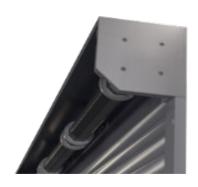

#### 1. Enhanced Security

Deprat barrel locking joints and barrel rings are designed to provide peace of mind (Only available on IRD 77 & ILRD 77)

#### 2. Audible Alarm

An audible alarm sounds at approximately 90dB alerting anyone in the vicinity

#### 3. Aluminium Guides

The aluminium guides are colour matched for all powder coated doors

#### 4. Full box

A full box is supplied as standard with the IRD 55 & ILRD 55 product range and is optional for IRD 77 & ILRD 77

#### 5. Internal Override

In the event of a power failure, all doors are supplied with an internal crank handle allowing you to operate the garage door manually

#### 6. Wool pile strip

The wool pile strip provides a smooth and quiet door operation whilst keeping the weather outside

#### 7. Safety Brake

In the unlikely event of the door curtain falling, the safety brake will hold the curtain in place

#### 8. Rubber Weather Seal

The Rubber seal minimises gaps between the bottom of the garage door and the floor