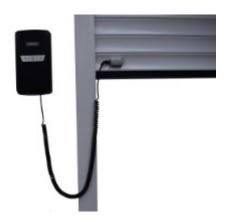

## State of the art Safe Edge Control System

Sommer are a World leading manufacturer of door automation who we are proud to be a partner with. We include two of their safe edge control systems, Hardwired and Wireless. The difference being how the detection of the door activity is made.

#### Wired Safe Edge Control System

The hardwired system sends signals via a "curly cable" that is connected to the garage door and control unit.

#### Wireless Safe Edge Control System

This modern wireless system sends signals remotely using battery powered receiver technology.

Remote Control Handsets - Two Pearl 2-channel handset remotes are provided with each garage door, additional remotes can be purchased at any time.