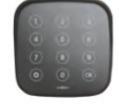

4-channel handset Robust Transmitter

2 included as standard

RS3 TGL868
Wireless Door Receiver

Fitted to the bottom of the garage door

KEEpad Radio keypad

(Optional)

Thermador-UK has combined experience of over 50 years in the garage door industry. Ian Hetherington and Ian Howley have worked in the industry for all of that time and understand what is needed to produce a high-quality product and the very best support for their customers.