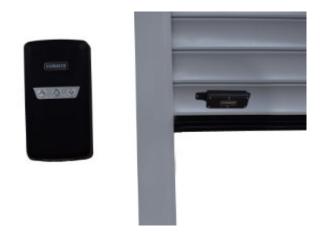

## State of the art Safe Edge Control System

The KEEROLL tactile front cover with backlit keys provides comfort and safety with technology designed to make the user's life as easy as possible. With an integrated LED light, this safe edge control system is simple to use and keeps you informed about the status of the garage door all the times. It is supplied with two transmitter remote control handsets as standard.

4-channel handset Robust Transmitter

2 included as standard

RS3 TGL868
Wireless Door Receiver

Fitted to the bottom of the garage door

KEEpad Radio keypad

(Optional)

Thermador-UK has combined experience of over 50 years in the garage door industry. Ian Hetherington and Ian Howley have worked in the industry for all of that time and understand what is needed to produce a high-quality product and the very best support for their customers.