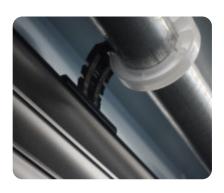

#### 6. Wool pile strip

The wool pile strip provides a smooth and quiet door operation whilst keeping the weather outside

The CFC free polyurethane foam core and the durable aluminium enclosure are designed to provide high-performance weather sealing and optimum wind deflection.

Our garage doors feature a wool pile strip that is installed between both side rails, these insulating strips help to protect your home against the outside elements.