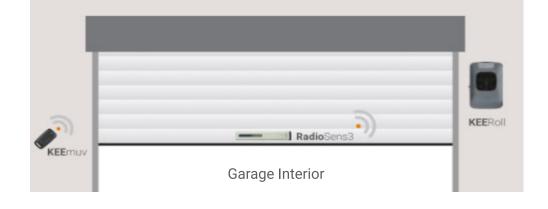

## State of the art Safe Edge Control System

The KEEROLL tactile front cover with backlit keys provides comfort and safety with technology designed to make the user's life as easy as possible. With an integrated LED light, this safe edge control system is simple to use and keeps you informed about the status of the garage door all the times. It is supplied with two transmitter remote control handsets as standard.

4-channel handset Robust Transmitter

2 included as standard

RS3 TGL868
Wireless Door Receiver

Fitted to the bottom of the garage door

KEEpad Radio keypad

(Optional)

Thermador-UK has combined experience of over 50 years in the garage door industry. Ian Hetherington and Ian Howley have worked in the industry for all of that time and understand what is needed to produce a high-quality product and the very best support for their customers.