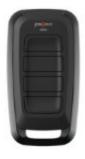

#### Wireless Safe Edge Control System

This modern wireless system sends signals remotely using battery powered receiver technology.

Remote Control Handsets - Two Pearl 2-channel handset remotes are provided with each garage door, additional remotes can be purchased at any time.

Pearl 4-Channel Handset\*
Pearl Vibe is available with a vibrating function

Pearl 2-Channel Handset 2 included as standard

Slider 4-Channel Handset\*

Pearl Range Mount\*