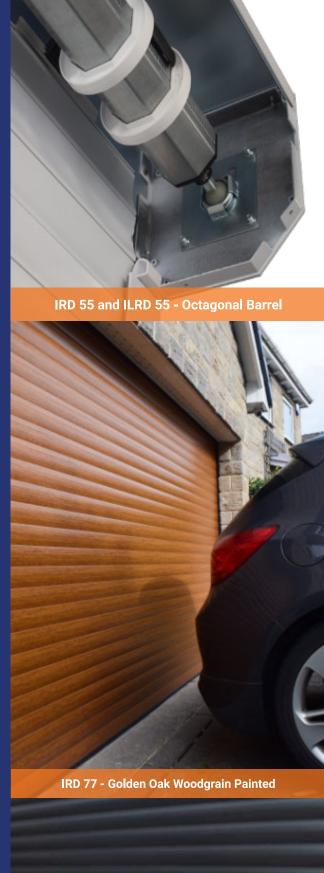

#### Thermador-UK IRD 77 and ILRD 77

The 77 range is elegantly simple and a proven door design. It has been specifically designed to provide enhanced security and optimum wind deflection. The 77mm tall slats are manufactured from durable aluminium and are ideal for garages that require a larger garage door.

#### Thermador-UK IRD 55 and ILRD 55

Our slimmest and most compact garage door has been designed for homes with minimal space. The 55 range uses smaller aluminium slats that are 55mm tall, this allows the garage door to roll into a compact space that requires less space at the top of the door.