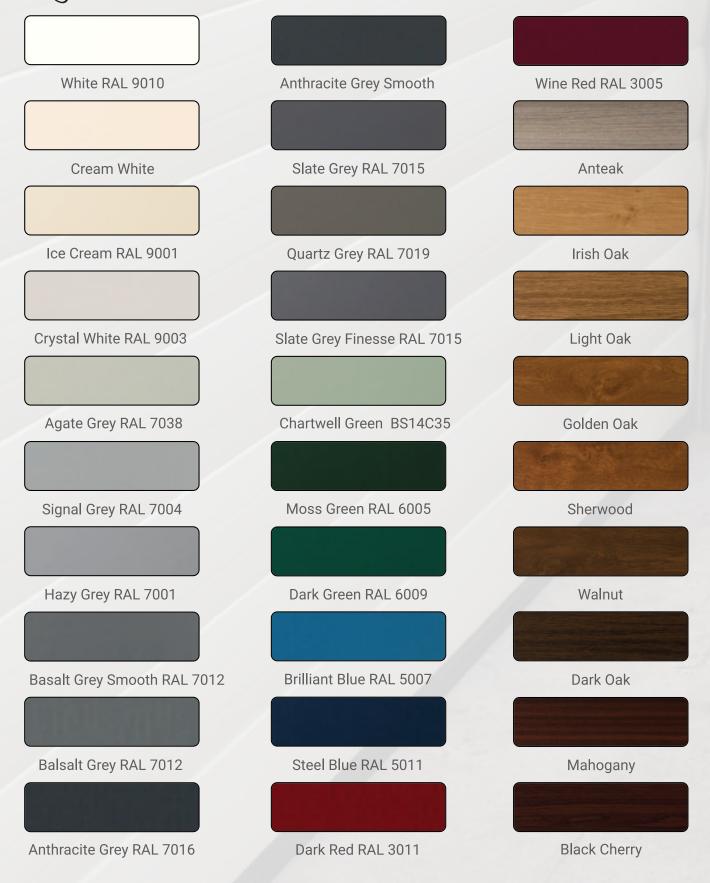

#### **Solid Colours Powder Coated**

White RAL 9016

Black RAL 9011

Burgundy RAL 3004

Traffic Red RAL 3020\*

Fir Green RAL 6009

Moss Green RAL 6005

Chartwell Green BS14C35

Dark Blue RAL 5011

Duck Egg Blue P550C\*

Cream RAL 9001

Home Cream RAL 1015

Beige RAL 1019

Dark Brown RAL 8019

Brown RAL 8014

Graphite (Metallic)

Anthracite Grey RAL 7016

Silver RAL 9006

Light Grey RAL 7038

All RAL and special colours are available using a special painting process.

Yellow RAL 1007

Bronze

#### **Woodgrain Painted**

Rosewood Painted

Golden Oak Painted

Walnut Painted

Irish Oak Painted

Rely on it.