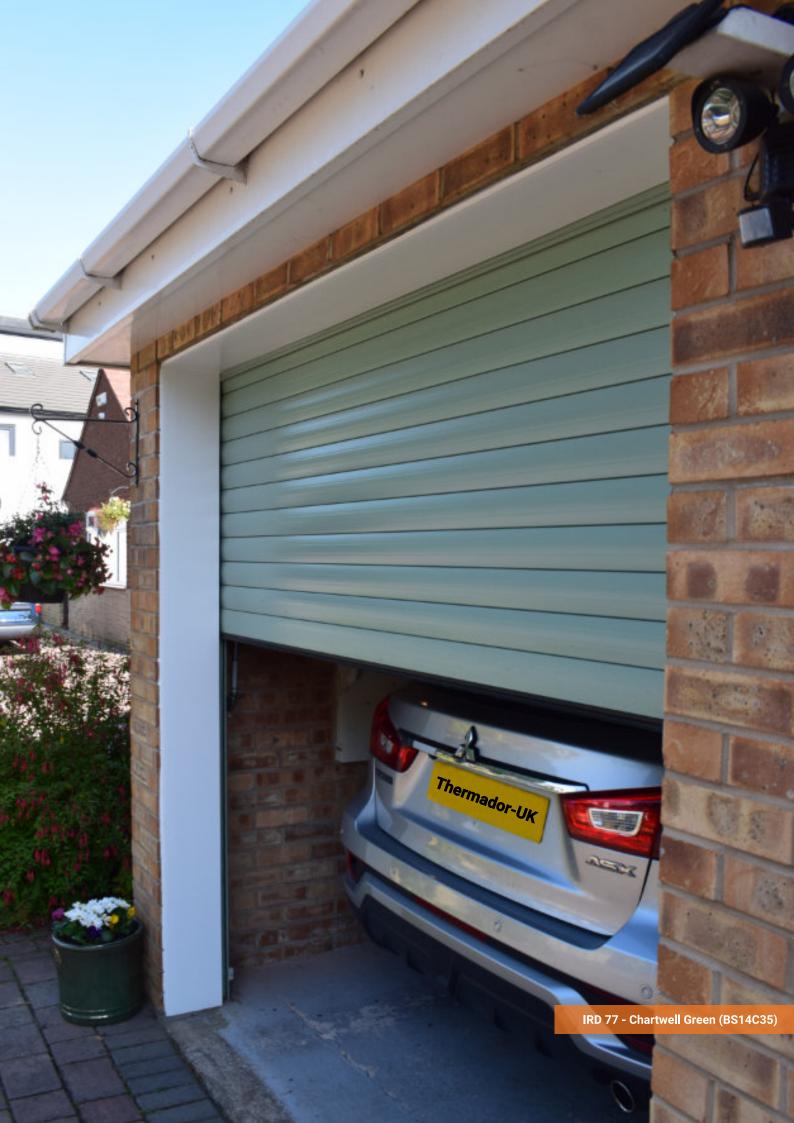

#### Thermador-UK IRD 77 and ILRD 77

The 77 range is elegantly simple and a proven door design. It has been specifically designed to provide enhanced security and optimum wind deflection. The 77mm tall slats are manufactured from durable aluminium and are ideal for garages that require a larger garage door.

IRD 55 - Black Powder Coat RAL 9011