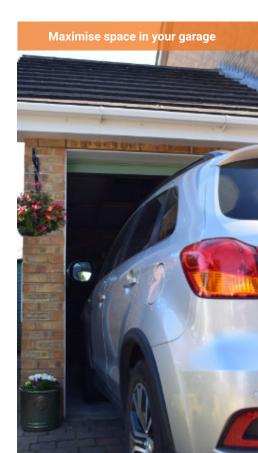

## Create More Space

Roller garage doors provide a simple and effective solution for driveways and garages that have limited space.

Our space-saving roller garage doors are the perfect solution for anyone with a small driveway or garage. Unlike traditional garage doors that swing into your garage, roller garage doors offer a discreet design and open vertically. Our system allows you to park your car tight against the garage door and easily open and close it without the need to move your car.

The door curtain rolls efficiently above the opening without the door or tracks projecting inside your garage, this provides more storage space within the garage.

Our IRD and ILRD 55 range is an extremely compact garage door that maximises space within your garage. Our garage doors can be fully customised and are manufactured within the United Kingdom.