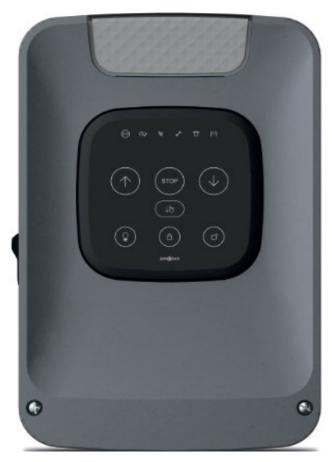

## State of the art Safe Edge Control System

The KEEROLL tactile front cover with backlit keys provides comfort and safety with technology designed to make the user's life as easy as possible. With an integrated LED light, this safe edge control system is simple to use and keeps you informed about the status of the garage door all the times. It is supplied with two transmitter remote control handsets as standard.

4-channel handset Robust Transmitter

2 included as standard

RS3 TGL868
Wireless Door Receiver

Fitted to the bottom of the garage door

KEEpad Radio keypad

(Optional)

Thermador-UK has combined experience of over 50 years in the garage door industry. Ian Hetherington and Ian Howley have worked in the industry for all of that time and understand what is needed to produce a high-quality product and the very best support for their customers.