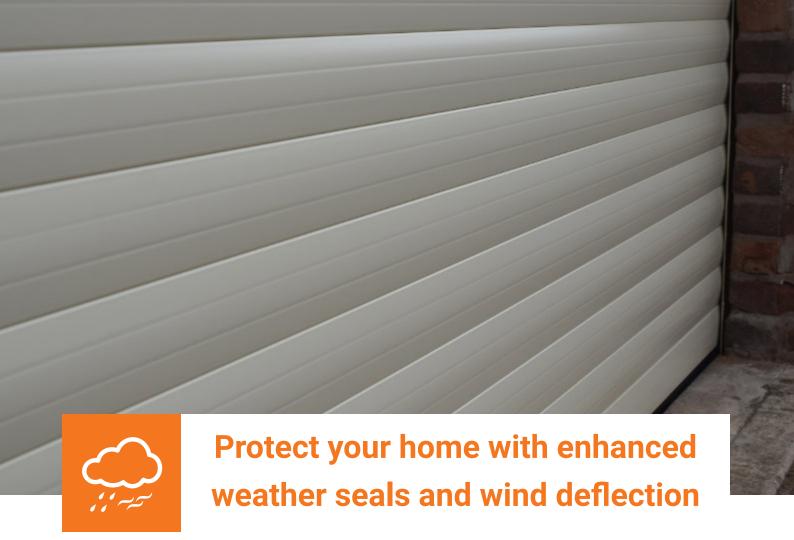

Our range of aluminium roller garage doors will create more space within your garage to suit most vehicle types

Our range of garage doors will protect your home from the weather whilst preventing cold draughts.

The CFC free polyurethane foam core and the durable aluminium enclosure are designed to provide high-performance weather sealing and optimum wind deflection.

Our garage doors feature a wool pile strip that is installed between both side rails, these insulating strips help to protect your home against the outside elements.