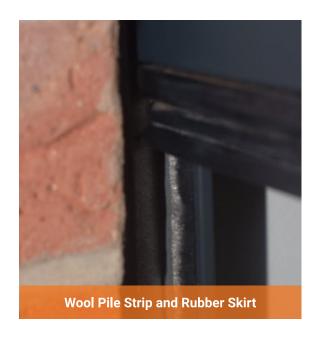

The CFC free polyurethane foam core and the durable aluminium enclosure are designed to provide high-performance weather sealing and optimum wind deflection.

Our garage doors feature a wool pile strip that is installed between both side rails, these insulating strips help to protect your home against the outside elements.

Installed to bottom of the garage door is durable rubber skirt that prevents dust and debris from entering your home.