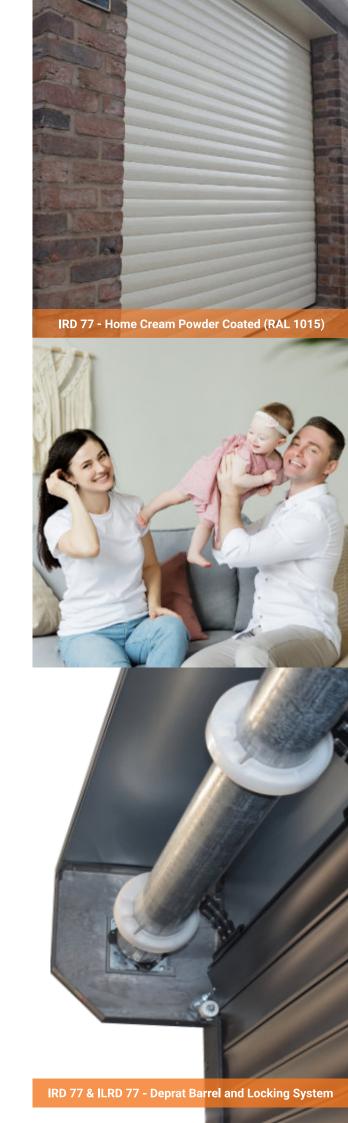

Dark Blue RAL 5011

Duck Egg Blue P550C\*

Cream RAL 9001

Home Cream RAL 1015

Beige RAL 1019

Dark Brown RAL 8019

Brown RAL 8014

Graphite (Metallic)

#### 1. Enhanced Security

Deprat barrel locking joints and barrel rings are designed to provide peace of mind (Only available on IRD 77 & ILRD 77)