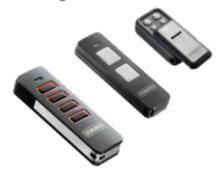

#### Wireless Safe Edge Control System

This modern wireless system sends signals remotely using battery powered receiver technology.

Remote Control Handsets - Two Pearl 2-channel handset remotes are provided with each garage door, additional remotes can be purchased at any time.

Pearl 4-Channel Handset\*
Pearl Vibe is available with a vibrating function

Pearl 2-Channel Handset 2 included as standard

Slider 4-Channel Handset\*

Pearl Range Mount\*