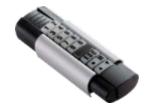

of your car with a remote control

Our range of roller garage doors have modern operator technology, this means they can be opened or closed with a push of a button. This provides convenience and comfort when operating your garage door. In addition to our remote control system, we offer integration with your smart home technology.

#### Wireless Safe Edge Control System

This modern wireless system sends signals remotely using battery powered receiver technology.

Remote Control Handsets - Two Pearl 2-channel handset remotes are provided with each garage door, additional remotes can be purchased at any time.

Pearl 4-Channel Handset\*
Pearl Vibe is available with a vibrating function

Pearl 2-Channel Handset 2 included as standard

Slider 4-Channel Handset\*

Pearl Range Mount\*