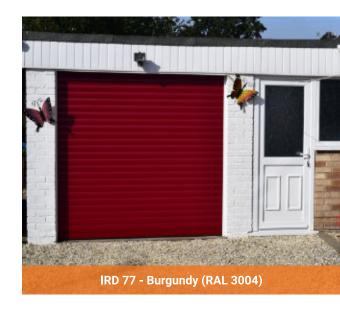

#### Thermador-UK IRD 77 and ILRD 77

The 77 range is elegantly simple and a proven door design. It has been specifically designed to provide enhanced security and optimum wind deflection. The 77mm tall slats are manufactured from durable aluminium and are ideal for garages that require a larger garage door.