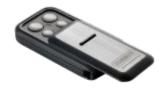

## State of the art Safe Edge Control System

The KEEROLL tactile front cover with backlit keys provides comfort and safety with technology designed to make the user's life as easy as possible. With an integrated LED light, this safe edge control system is simple to use and keeps you informed about the status of the garage door all the times. It is supplied with two transmitter remote control handsets as standard.

4-channel handset Robust Transmitter

2 included as standard

RS3 TGL868
Wireless Door Receiver

Fitted to the bottom of the garage door

KEEpad Radio keypad

(Optional)

Thermador-UK has combined experience of over 50 years in the garage door industry. Ian Hetherington and Ian Howley have worked in the industry for all of that time and understand what is needed to produce a high-quality product and the very best support for their customers.