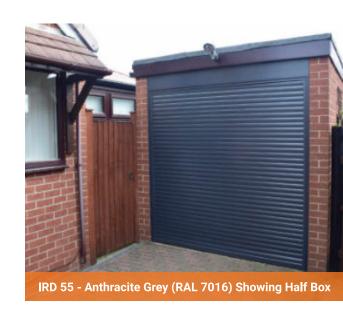

#### Thermador-UK IRD 55 and ILRD 55

Our slimmest and most compact garage door has been designed for homes with minimal space. The 55 range uses smaller aluminium slats that are 55mm tall, this allows the garage door to roll into a compact space that requires less space at the top of the door.

IRD 55 - Black Powder Coat RAL 9011